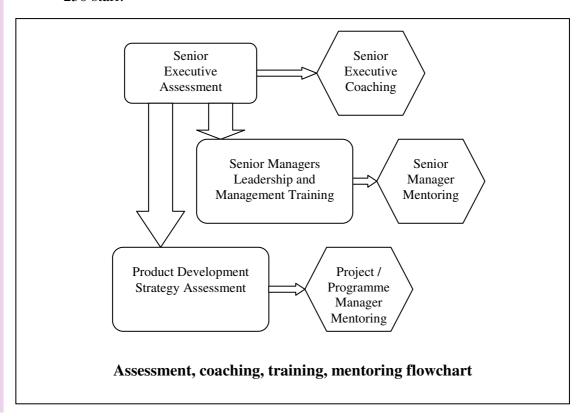

## **Business Plus**

- Senior Executive Assessment

## 1 Day Senior Executive Assessment

A single day with the senior executive to help draw up an assessment of the key business needs.

- Examine the key areas of responsibility and targets for the manager(s) concerned
- Identify:
  - key areas where increased skills or knowledge would make a positive impact on your business.
  - o the leadership and management training options
  - o the specific benefits to you of regular business mentoring
  - o the options for improving business / product development strategy
- Work with you to put together a personal development plan, which will determine the most suitable course of action to support your objectives.

## **Target audience:**

A business leader or senior manager of organizations that employ between 1 and 250 staff.